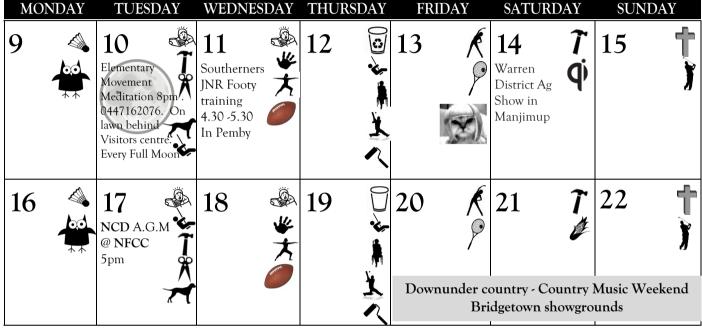

# March 2020 in Northcliffe

PENINSULA RD. WA

20, 21 & 22 MARCH 2020

Bookings advisable @ NCRC. Dress up to the theme 'woolly' for a ree popcorn. Games & competitions!

Register for a stall now:

hillbrook@iinet.net.au