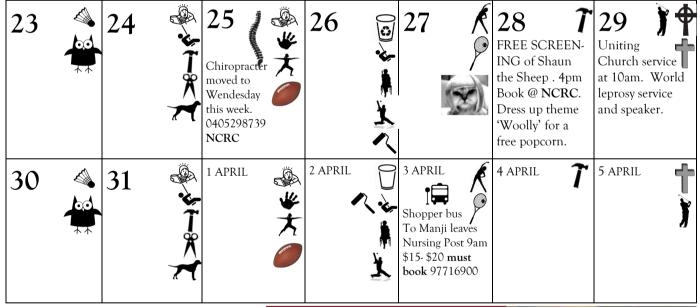

# March 2020 in Northcliffe

PENINSULA RD. WA

20, 21 & 22 MARCH 2020

Bookings advisable @ NCRC. Dress up to the theme 'woolly' for a ree popcorn. Games & competitions!

Register for a stall now:

hillbrook@iinet.net.au